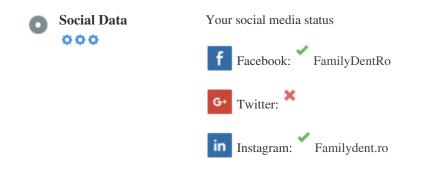

### Social

Social data refers to data individuals create that is knowingly and voluntarily shared by them.

Cost and overhead previously rendered this semi-public form of communication unfeasible.

But advances in social networking technology from 2004-2010 has made broader concepts of sharing possible.