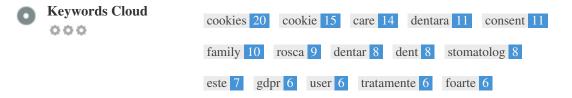

While it is important to ensure every page has an H1 tag, never include more than one per page. Instead, use multiple H2 - H6 tags.

This Keyword Cloud provides an insight into the frequency of keyword usage within the page.

It's important to carry out keyword research to get an understanding of the keywords that your audience is using. There are a number of keyword research tools available online to help you choose which keywords to target.

000

| Keywords   | Freq | Title | Desc | <h></h> |
|------------|------|-------|------|---------|
| cookies    | 20   | ×     | ×    | ×       |
| cookie     | 15   | ×     | ×    | ×       |
| care       | 14   | ×     | ×    | ×       |
| dentara    | 11   | ×     | ×    | × .     |
| consent    | 11   | ×     | ×    | ×       |
| family     | 10   | ×     | ×    | × .     |
| rosca      | 9    | ×     | ×    | × .     |
| dentar     | 8    | ×     | ×    | × .     |
| dent       | 8    | ×     | ×    | × .     |
| stomatolog | 8    | ×     | ×    | × .     |
| este       | 7    | ×     | ×    | × .     |
| gdpr       | 6    | ×     | ×    | ×       |
| user       | 6    | ×     | ×    | ×       |
| tratamente | 6    | ×     | ×    | ×       |
| foarte     | 6    | ×     | ×    | ×       |

This table highlights the importance of being consistent with your use of keywords.

To improve the chance of ranking well in search results for a specific keyword, make sure you include it in some or all of the following: page URL, page content, title tag, meta description, header tags, image alt attributes, internal link anchor text and backlink anchor text.