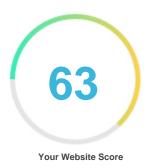

#### Review of Familydent.ro Generated on 2023-10-03 Introduction This report provides a review of the key factors that influence the SEO and usability of your website. The homepage rank is a grade on a 100-point scale that represents your Internet Marketing Effectiveness. The algorithm is based on 70 criteria including search engine data, website structure, site performance and others. A rank lower than 40 means that there are a lot of areas to improve. A rank above 70 is a good mark and means that your website is probably well optimized. Internal pages are ranked on a scale of A+ through E and are based on an analysis of nearly 30 criteria. Our reports provide actionable advice to improve a site's business objectives. Please contact us for more information. **Table of Contents** Search Engine Optimization Usability Mobile Technologies Visitors Social Link Analysis Iconography • • • • Hard to solve Good • • • Little tough to solve To Improve O D Easy to solve Errors O O O No action necessary