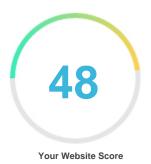

#### Review of Fidelityfinancecompany.com Generated on 2023-09-18 Introduction This report provides a review of the key factors that influence the SEO and usability of your website. The homepage rank is a grade on a 100-point scale that represents your Internet Marketing Effectiveness. The algorithm is based on 70 criteria including search engine data, website structure, site performance and others. A rank lower than 40 means that there are a lot of areas to improve. A rank above 70 is a good mark and means that your website is probably well optimized. Internal pages are ranked on a scale of A+ through E and are based on an analysis of nearly 30 criteria. Our reports provide actionable advice to improve a site's business objectives. Please contact us for more information. **Table of Contents** Search Engine Optimization Usability Mobile Technologies Visitors Social Link Analysis Iconography • • • • Hard to solve Good • • • Little tough to solve To Improve Easy to solve Errors