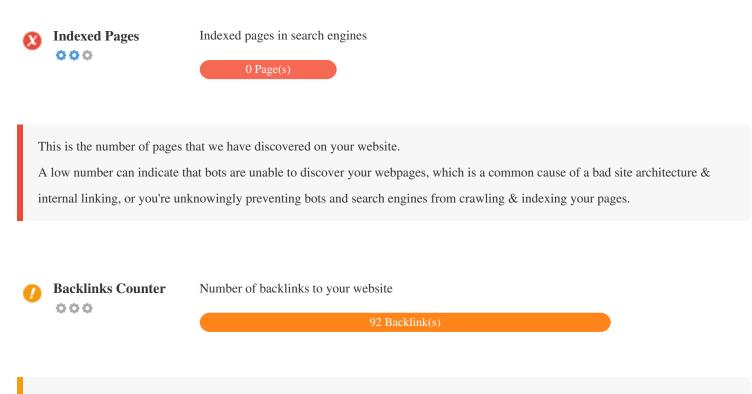

your business.

Backlinks are links that point to your website from other websites. They are like letters of recommendation for your site. Since this factor is crucial to SEO, you should have a strategy to improve the quantity and quality of backlinks.