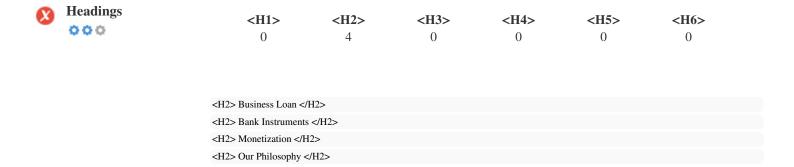

Title Tags and Meta Descriptions are cut short if they are too long, so it's important to stay within the suggested character limits.

Use your keywords in the headings and make sure the first level (H1) includes your most important keywords. Never duplicate your title tag content in your header tag.

While it is important to ensure every page has an H1 tag, never include more than one per page. Instead, use multiple H2 - H6 tags.

This Keyword Cloud provides an insight into the frequency of keyword usage within the page.