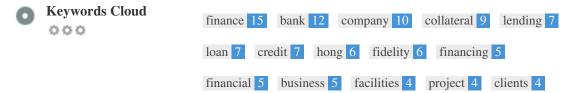

While it is important to ensure every page has an H1 tag, never include more than one per page. Instead, use multiple H2 - H6 tags.

This Keyword Cloud provides an insight into the frequency of keyword usage within the page.

It's important to carry out keyword research to get an understanding of the keywords that your audience is using. There are a number of keyword research tools available online to help you choose which keywords to target.

| Keywords   | Freq | Title | Desc | <h></h> |
|------------|------|-------|------|---------|
| finance    | 15   | ×     | ×    | ×       |
| bank       | 12   | ×     | ×    | × .     |
| company    | 10   | ×     | ×    | ×       |
| collateral | 9    | ×     | ×    | ×       |
| lending    | 7    | ×     | ×    | ×       |
| loan       | 7    | ×     | ×    | × .     |
| credit     | 7    | ×     | ×    | ×       |
| hong       | 6    | ×     | ×    | ×       |
| fidelity   | 6    | ×     | ×    | ×       |
| financing  | 5    | ×     | ×    | ×       |
| financial  | 5    | ×     | ×    | ×       |
| business   | 5    | ×     | ×    | × .     |
| facilities | 4    | ×     | ×    | ×       |
| project    | 4    | ×     | ×    | ×       |
| clients    | 4    | ×     | ×    | ×       |
|            |      |       |      |         |

This table highlights the importance of being consistent with your use of keywords.

To improve the chance of ranking well in search results for a specific keyword, make sure you include it in some or all of the following: page URL, page content, title tag, meta description, header tags, image alt attributes, internal link anchor text and backlink anchor text.