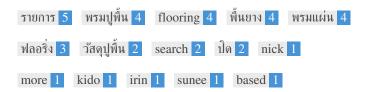

This Keyword Cloud provides an insight into the frequency of keyword usage within the page.

It's important to carry out keyword research to get an understanding of the keywords that your audience is using. There are a number of keyword research tools available online to help you choose which keywords to target.

| Keywords    | Freq | Title | Desc | <h></h>  |
|-------------|------|-------|------|----------|
| รายการ      | 5    | ×     | ×    | ~        |
| พรมปูพื้น   | 4    | ×     | ×    | ~        |
| flooring    | 4    | ×     | ×    | ×        |
| พื้นยาง     | 4    | ×     | ×    | ~        |
| พรมแผ่น     | 4    | ×     | ×    | <b>*</b> |
| ฟลอริ่ง     | 3    | ×     | ×    | <b>*</b> |
| วัสดุปูพื้น | 2    | ✓     | ×    | <b>*</b> |
| search      | 2    | ×     | ×    | ×        |
| ปิด         | 2    | ×     | ×    | ×        |
| nick        | 1    | ×     | ×    | ×        |
| more        | 1    | ×     | ×    | ×        |
| kido        | 1    | ×     | ×    | ×        |
| irin        | 1    | ×     | ×    | ×        |
| sunee       | 1    | ×     | ×    | ×        |
| based       | 1    | ×     | ×    | ×        |

This table highlights the importance of being consistent with your use of keywords.

To improve the chance of ranking well in search results for a specific keyword, make sure you include it in some or all of the following: page URL, page content, title tag, meta description, header tags, image alt attributes, internal link anchor text and backlink anchor text.