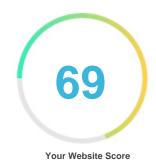

#### Introduction

This report provides a review of the key factors that influence the SEO and usability of your website.

The homepage rank is a grade on a 100-point scale that represents your Internet Marketing Effectiveness. The algorithm is based on 70 criteria including search engine data, website structure, site performance and others. A rank lower than 40 means that there are a lot of areas to improve. A rank above 70 is a good mark and means that your website is probably well optimized.