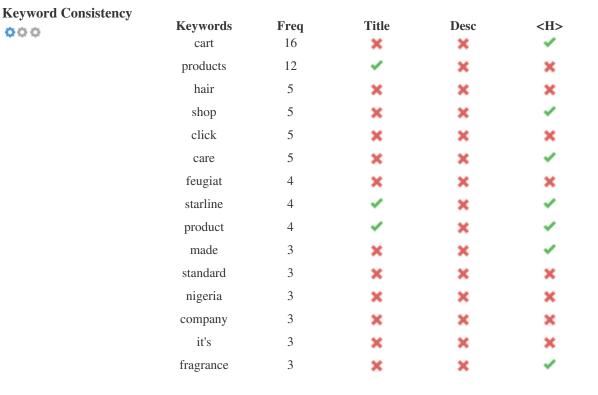

This table highlights the importance of being consistent with your use of keywords.

To improve the chance of ranking well in search results for a specific keyword, make sure you include it in some or all of the following: page URL, page content, title tag, meta description, header tags, image alt attributes, internal link anchor text and backlink anchor text.