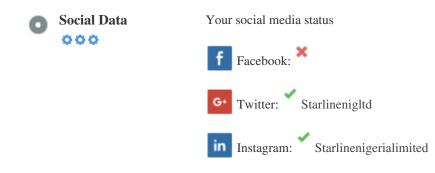

### Social

Social data refers to data individuals create that is knowingly and voluntarily shared by them.

Cost and overhead previously rendered this semi-public form of communication unfeasible.

But advances in social networking technology from 2004-2010 has made broader concepts of sharing possible.