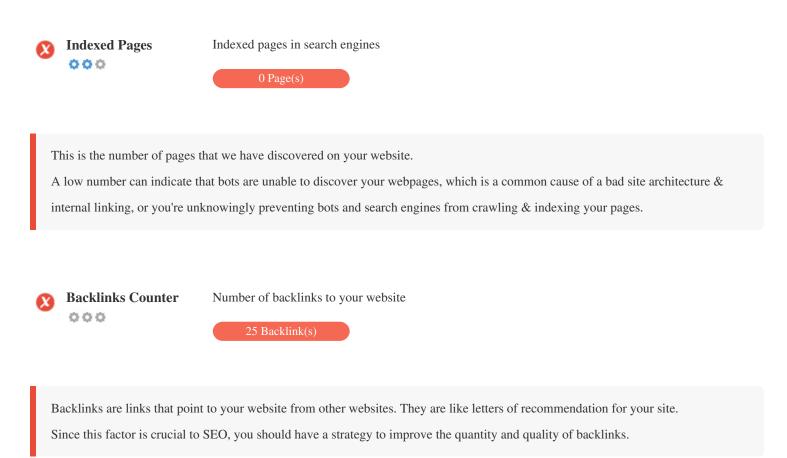

me content has been detected on this page

Frames can cause problems on your web page because search engines will not crawl or index the content within them. Avoid frames whenever possible and use a NoFrames tag if you must use them.



**Domain Registration** Exactly how many years and months

Domain Age: Not Available

Created Date: Not Available

Updated Date: Not Available

Expiry Date: Not Available

Domain age matters to a certain extent and newer domains generally struggle to get indexed and rank high in search results for their first few months (depending on other associated ranking factors). Consider buying a second-hand domain name.

Do you know that you can register your domain for up to 10 years? By doing so, you will show the world that you are serious about your business.







#### **Usability**



http://vcrypto.top Length: 7 characters

Keep your URLs short and avoid long domain names when possible.

A descriptive URL is better recognized by search engines.

A user should be able to look at the address bar and make an accurate guess about the content of the page before reaching it (e.g.,

http://www.mysite.com/en/products).



Great, your website has a favicon.

Favicons improve a brand's visibility.

As a favicon is especially important for users bookmarking your website, make sure it is consistent with your brand.



Custom 404 Page

Great, your website has a custom 404 error page.

When a visitor encounters a 404 File Not Found error on your site, you're on the verge of losing the visitor that you've worked so

hard to obtain through the search engines