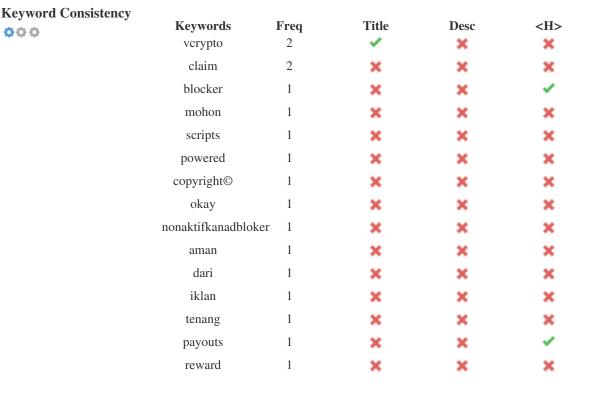

This table highlights the importance of being consistent with your use of keywords.

To improve the chance of ranking well in search results for a specific keyword, make sure you include it in some or all of the following: page URL, page content, title tag, meta description, header tags, image alt attributes, internal link anchor text and backlink anchor text.